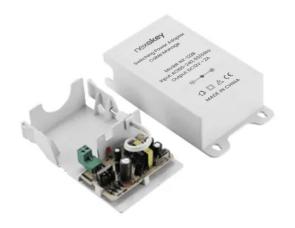

## **NX-122B**

## **Key Feature**

☑ Wide Input Range, High Precision Voltage

✓ Input Voltage: 100-240V AC

Output Voltage: 12V DC

Output Max Current: 2A

The 12V 2A box weather AC/DC power adapter is a convenient plug-in power source for your security cameras! This AC/DC power supply provides 12 volts and 2 amps. The CCTV Camera Adapter is a CCTV power supply with multiple output channels that are commonly used for home and small business camera systems.