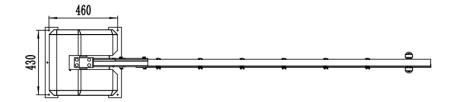

## **Dimensions (mm)**

## **Specifications**

| Model                               | PB5000 series        |                     |
|-------------------------------------|----------------------|---------------------|
| Boom arm type                       | Fence                |                     |
| Boom arm length                     | 1m ≤ L ≤ 3m          | $3.5m \le L \le 6m$ |
| Opening                             | бs                   | 9s                  |
| Operating voltage                   | AC 220V/110V 50/60Hz |                     |
| Motor power                         | 140~250W             |                     |
| Operating temperature range         | -35 ~ +85°C          |                     |
| Chassis size                        | 437 * 460 * 1355mm   |                     |
| Chassis weight                      | 110kg                |                     |
| Boom arm center height above ground | 1130mm               |                     |
| Remote distance                     | ≤30m                 |                     |