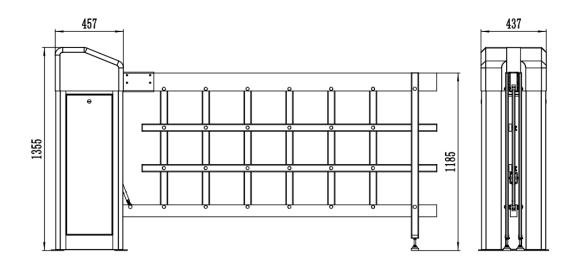

## **Dimensions (mm)**

## **Specifications**

| Model                               | PB5000 series        |                     |
|-------------------------------------|----------------------|---------------------|
| Boom arm type                       | Fence                |                     |
| Boom arm length                     | 1m ≤ L ≤ 3m          | $3.5m \le L \le 6m$ |
| Opening                             | бs                   | 9s                  |
| Operating voltage                   | AC 220V/110V 50/60Hz |                     |
| Motor power                         | 140~250W             |                     |
| Operating temperature range         | -35 ~ +85°C          |                     |
| Chassis size                        | 437 * 460 * 1355mm   |                     |
| Chassis weight                      | 110kg                |                     |
| Boom arm center height above ground | 1130mm               |                     |
| Remote distance                     | ≤30m                 |                     |