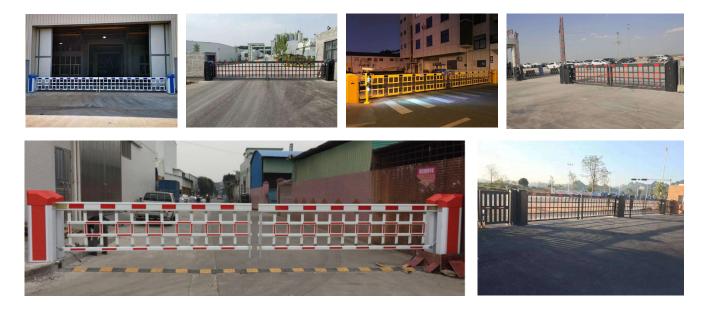

th                     | 1m ≤ L ≤ 3m          | $3.5m \le L \le 6m$ |
| Opening                             | бs                   | 9s                  |
| Operating voltage                   | AC 220V/110V 50/60Hz |                     |
| Motor power                         | 140~250W             |                     |
| Operating temperature range         | -35 ~ +85°C          |                     |
| Chassis size                        | 437 * 460 * 1355mm   |                     |
| Chassis weight                      | 110kg                |                     |
| Boom arm center height above ground | 1130mm               |                     |
| Remote distance                     | ≤30m                 |                     |

## **Dimensions (mm)**





## **Case showing**