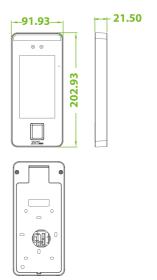

acity  | Fingerprint   | 10,000                                                        |
|           | RFID          | 10,000 (Optional)                                             |
|           | Log           | 200,000                                                       |
| Operating | Voltage       | 12V 3A                                                        |
|           | Temperature   | -10°C ~ 45°C                                                  |
|           | Humidity      | 10%~90%                                                       |
| Software  |               | ZKBioSecurity 3.0                                             |

## **Optional Accessory**



RS485 Fingerprint Reader



RFID Reader



Exit Button



Electric Lock



Alarm



Sensor

### **Dimensions (mm)**