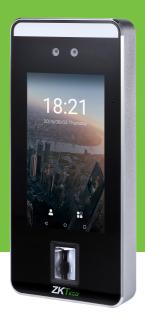

# SpeedFace-V5 High Speed Face Authentication Terminal

SpeedFace-V5 is a facial access control terminal. It is equipped with the latest deep-learning face recognition algorithm which enables faster and more accurate recognition, it brings best using experience, users just pass and get verified easily without stop and wait.

With the latest face algorithm, SpeedFace-V5 support 6,000 (maximum 10,000) facial users, it also able to detect whether the face is an actual face or a photo, enhancing the security level of verification.

SpeedFace-V5 is designed for installation on the wall for access control and time attendance applications including conference centers, financial institutions, school entrances and other critical areas etc.

#### **Features**

- · 6,000 facial users capacity, maximum 10,000 facial users
- · ID/MF optional
- · 5-inch touch LCD
- · Compatible with external RS485 and Wiegand reader

- •TCP/IP, Wi-Fi communication
- · High performance processor with deep learning algorithm
- · Accurate and fast face recognition
- · Dual-camera for live face detection
- · Face recognition distance: 0.3 m to 1 m