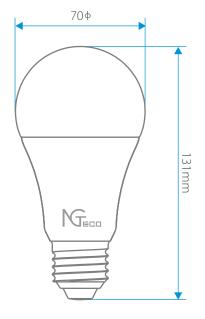

# General

| Dimensions   | φ70 *131 mm / φ70 *134 mm |
|--------------|---------------------------|
| Net Weight   | 70 g                      |
| Gross Weight | 125 g                     |

| Fireproof Rating |                                |
|------------------|--------------------------------|
| Voice Assistant  | Amazon Alexa, Google Assistant |

# **Dimensions**