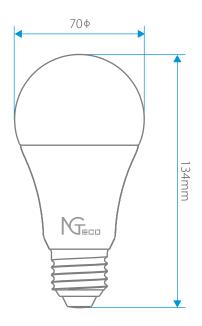

# General

| Dimensions   | φ70 *131 mm / φ70 *134 mm |
|--------------|---------------------------|
| Net Weight   | 70 g                      |
| Gross Weight | 125 g                     |

| Fireproof Rating |                                |
|------------------|--------------------------------|
| Voice Assistant  | Amazon Alexa, Google Assistant |

# **Dimensions**