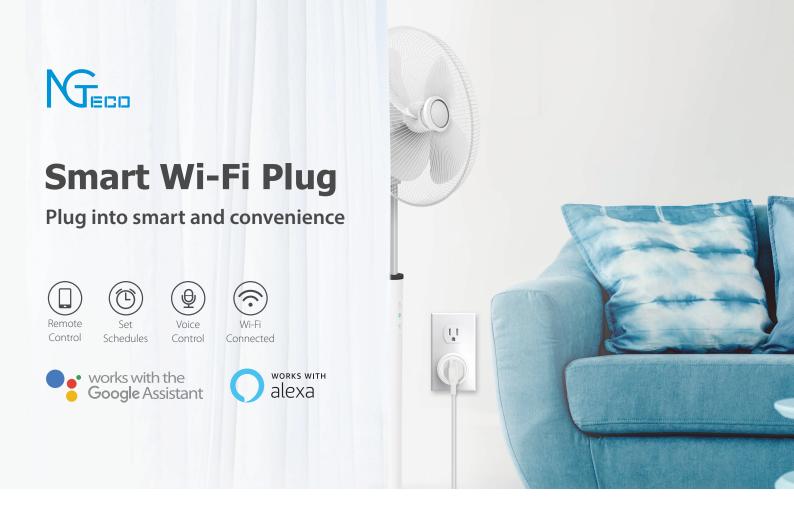

## **Brief Introduction**

NG-P100 is an entry-level smart Wi-Fi plug (US Standard) with simple and compact design. With its powerful and smart core, you can easily control the home electronics via your smart phone from anywhere, schedule it to automatically power electronics on and off as needed. Besides, you can free your hands and control it directly with the voice commands when paired with a compatible Amazon Echo or Google Nest device.

NG-P100 is suitable for indoor small plug-in appliances (such as fan, lamp, humidifier, etc.) and greatly brings smart and convenience to your life.

## **Features**

**Remote Control** Switch on and off the plug-inappliances from anywhere

**Set Schedules** Set the devices automatically turn on or off at specific times

**Voice Control** Work with Amazon Alexa and Google Assistant

**Grouping** Create groups to control multiple devices at one time