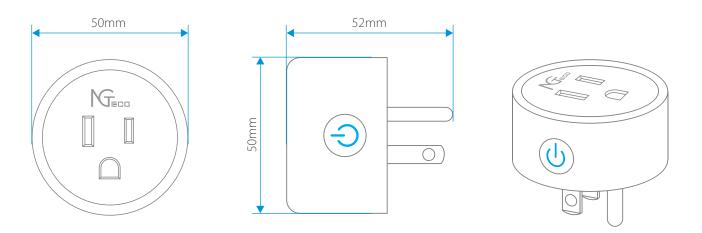

## Dimensions

V1.0 2020.06.12

## **Specifications**

| Model              | NG-P100                   | Fireproof Rating          | V-0                  |
|--------------------|---------------------------|---------------------------|----------------------|
|                    |                           | Theproof Nating           | V-0                  |
| Material           | PC+ABS                    |                           |                      |
| Electrical Ratings |                           |                           |                      |
| Electrical Input   | 100 ~ 240V AC, 50/60 Hz   | Working Power Consumption | <1.3 W               |
| Maximum Load       | 10A                       | Standby Power Consumption | <0.7 W               |
| Maximum Power      | 1,200 W                   |                           |                      |
| Network            |                           |                           |                      |
| Wireless Protocol  | 802.11 b/g/n 2.4GHz Wi-Fi | Voice Assistant           | Amazon Alexa, Google |
| Wireless Security  | WPA / WPA2                |                           |                      |
| General            |                           |                           |                      |
| Dimensions         | 50 * 50 * 52mm            | Operating Temperature     | -20°C to 50°C        |
| Net Weight         | 53 g                      | Operating Humidity        | 10%~80% RH (non-con  |
| Gross Weight       | 66 g                      | Certifications            | FCC, RoHS, ET        |