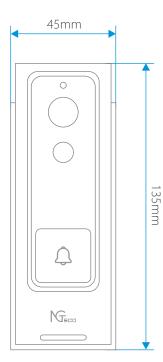

## **Specifications**

| Model              | NG-D200                        | Video stream          | 1920*1080/15fps 640*360/30fps                              |
|--------------------|--------------------------------|-----------------------|------------------------------------------------------------|
| Material           | ABS                            | Infrared distance     | 350nm infrared, effective distance 5m                      |
| Image Sensor       | 1080P COMS                     | Audio code standard   | AAC & G.726                                                |
| Angle              | horizontal 160 degrees         | Audio input/output    | -38dB Microphone / Built-in speaker                        |
| Electrical Ratings |                                |                       |                                                            |
| Input / Output     | DC 5V 1A                       | Stand-by              | About 6 months(10 times<br>wake-up/day, 30 seconds / time) |
| Backup Battery     | 2*18650 battery2200mAH         | Sleep time            | 15s                                                        |
| Network            |                                |                       |                                                            |
| Wireless Protocol  | 802.11 b/g/n 2.4GHz Wi-Fi      | Network Protocol      | TCP/IP, HTTP, TCP, UDP, SMTP<br>DHCP, DNS, P2P             |
| Voice Assistant    | Amazon Alexa, Google Assistant |                       |                                                            |
| General            |                                |                       |                                                            |
| Dimensions         | 135*45*25MM                    | Operating Temperature | -10°C to 50°C                                              |
| Net Weight         |                                | Operating Humidity    | 10%~80% RH (non-condensing)                                |
| Gross Weight       |                                | Certifications        | CE, FCC                                                    |

## Dimensions

NGTECO E-COMMERCE CO., LIMITED

V1.0 2020.06.12