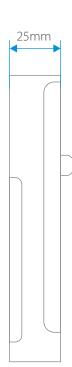

## **Specifications**

| Model              | NG-D200                        | Video stream          | 1920*1080/15fps 640*360/30fps                              |
|--------------------|--------------------------------|-----------------------|------------------------------------------------------------|
| Material           | ABS                            | Infrared distance     | 350nm infrared, effective distance 5m                      |
| Image Sensor       | 1080P COMS                     | Audio code standard   | AAC & G.726                                                |
| Angle              | horizontal 160 degrees         | Audio input/output    | -38dB Microphone / Built-in speaker                        |
| Electrical Ratings |                                |                       |                                                            |
| Input / Output     | DC 5V 1A                       | Stand-by              | About 6 months(10 times<br>wake-up/day, 30 seconds / time) |
| Backup Battery     | 2*18650 battery2200mAH         | Sleep time            | 15s                                                        |
| Network            |                                |                       |                                                            |
| Wireless Protocol  | 802.11 b/g/n 2.4GHz Wi-Fi      | Network Protocol      | TCP/IP, HTTP, TCP, UDP, SMTP<br>DHCP, DNS, P2P             |
| Voice Assistant    | Amazon Alexa, Google Assistant |                       |                                                            |
| General            |                                |                       |                                                            |
| Dimensions         | 135*45*25MM                    | Operating Temperature | -10°C to 50°C                                              |
| Net Weight         |                                | Operating Humidity    | 10%~80% RH (non-condensing)                                |
| Gross Weight       |                                | Certifications        | CE, FCC                                                    |

## Dimensions

NGTECO E-COMMERCE CO., LIMITED

V1.0 2020.06.12