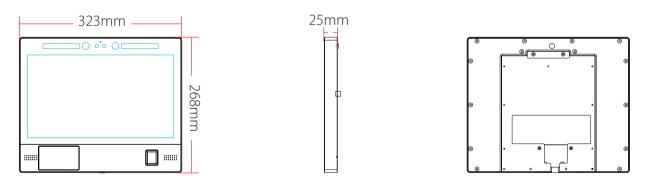

|
| Resolution               | 1920*1080 pixels                                  | Operation<br>Environment | Operating Temperature: $0 \sim 50^{\circ}\text{C}$ ( $32 \sim 41^{\circ}\text{F}$ ) Operating Humidity: <90% Storage Temperature: $-40 \sim 60^{\circ}\text{C}$ (- $40 \sim 140^{\circ}\text{F}$ ) Storage Humidity: $20\% \sim 90\%$ |
| Communication Ports      | 2*USB, 1*RJ45, TF card slot, 1*HDMI,<br>RS232/485 | Dimensions (L*W*H)       | 354 * 50 * 1420 mm<br>(13.94 * 1.97 * 55.91 in)                                                                                                                                                                                       |

# Configuration



### **Dimensions**