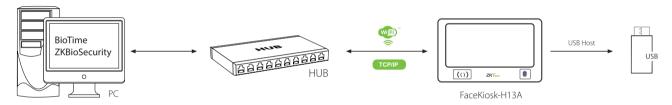

|
| Resolution               | 1920*1080 pixels                                  | Operation<br>Environment | Operating Temperature: $0 \sim 50^{\circ}\text{C}$ ( $32 \sim 41^{\circ}\text{F}$ ) Operating Humidity: <90% Storage Temperature: $-40 \sim 60^{\circ}\text{C}$ (- $40 \sim 140^{\circ}\text{F}$ ) Storage Humidity: $20\% \sim 90\%$ |
| Communication Ports      | 2*USB, 1*RJ45, TF card slot, 1*HDMI,<br>RS232/485 | Dimensions (L*W*H)       | 354 * 50 * 1420 mm<br>(13.94 * 1.97 * 55.91 in)                                                                                                                                                                                       |

# Configuration



### **Dimensions**