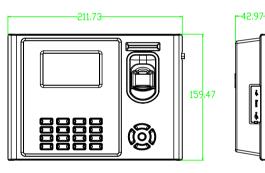

### Dimensions

## Specifications

| Fingerprint Capacity | 20000                                                  |
|----------------------|--------------------------------------------------------|
| ID Card Capacity     | 20,000                                                 |
| Record Capacity      | 200,000                                                |
| Display              | 3 inch TFT Screen                                      |
| Communication        | TCP/IP,USB Host & Client                               |
| Standard Functions   | Webserver, Work code, SMS, DST, Scheduled-bell,        |
|                      | Self-Service Query, Automatic Status Switch, Photo ID, |
| Optional Functions   | ID/Mifare/HID, External Printer, ADMS, Wi-Fi, GPRS, 3G |
| Software             | ZKTime. Net3.0                                         |
| Power Supply         | DC12V 1.5A                                             |
| Operating Temp       | 0 °C- 45 °C                                            |
| Operating Humidity   | 20%-80%                                                |
| Dimension            | 221.7*159.5*42.9mm (Length*Width*Thickness)            |