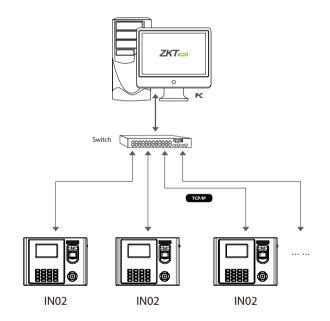

|
| Communication        | TCP/IP,USB Host & Client                               |
| Standard Functions   | Webserver, Work code, SMS, DST, Scheduled-bell,        |
|                      | Self-Service Query, Automatic Status Switch, Photo ID, |
| Optional Functions   | ID/Mifare/HID, External Printer, ADMS, Wi-Fi, GPRS, 3G |
| Software             | ZKTime. Net3.0                                         |
| Power Supply         | DC12V 1.5A                                             |
| Operating Temp       | 0 °C- 45 °C                                            |
| Operating Humidity   | 20%-80%                                                |
| Dimension            | 221.7*159.5*42.9mm (Length*Width*Thickness)            |

### Dimensions





## Configuration



### Package List











Screws and Holders







ZKTeco Inc. E-mail: sales@zkteco.com www.zkteco.com

 $\ensuremath{\textcircled{O}}$  Copyright 2016. ZKTeco Inc. ZKTeco Logo is a registered trademark of ZKTeco or a related company. All other product and company names mentioned are used for identification purposes only and may be the trademarks of their respective owners. All specifications are subject to change without notice. All rights reserved.