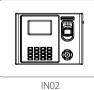

# **IN**02 Fingerprint Time Attendance Terminal

IN02 is a 3-inch TFT Time Attendance Terminal which includes features new core-board, firmware and UI to bring you a new experience. IN02 has excellent identification speed and higher flexibility for various customization requirements.