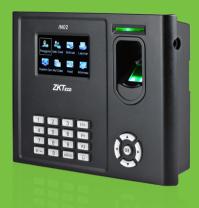

# **IN**02 Fingerprint Time Attendance Terminal

IN02 is a 3-inch TFT Time Attendance Terminal which includes features new core-board, firmware and UI to bring you a new experience. IN02 has excellent identification speed and higher flexibility for various customization requirements.